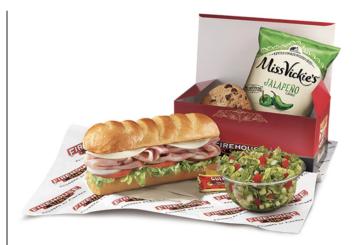

# **BOXED LUNCH MENU**

Each box lunch includes your choice of sub, lettuce, tomatoes, onions & vinaigrette, chips, mayo, deli mustard, a kosher dill pickle, and cookie.

## 8" SUB OPTIONS (\$17)

### COOKIE